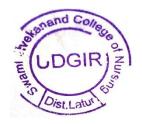

Government of Maharashtra, Recognized by Indian Nursing Council, New Delhi and Maharashtra Nursing Council Mumbai)

Affiliated to Maharashtra University of Health Sciences, Nashik

Survey No. 184, Bodhan Nagar, Jalkot Road, Udgir-413517

Dist. Latur (Maharashtra)

Dr. SudhirJagtap(M.Sc., M.Phil, Ph.D.)
President

# GEO-TAGGED PHOTOGRAPHS OF CLINICAL SKILLS LAB AND SIMULATION CENTER



## Swami Vivekanand College of Nursing, Udgir

(Approved by Government of Maharashtra, Recognized by Indian Nursing Council, New Delhi and Maharashtra Nursing Council Mumbai)

Affiliated to Maharashtra University of Health Sciences, Nashik

Survey No. 184, Bodhan Nagar, Jalkot Road, Udgir-413517

Dist. Latur (Maharashtra)

**Dr. SudhirJagtap**(M.Sc., M.Phil, Ph.D.) **President** 

## **Demonstration Lab**







# Swami Vivekanand College of Nursing, Udgir (Approved by Government of Maharashtra, Recognized by Indian Nursing Council, New Delhi and Maharashtra Nursing Council Mumbai)

Affiliated to Maharashtra University of Health Sciences, Nashik

Survey No. 184, Bodhan Nagar, Jalkot Road, Udgir-413517

Dist. Latur (Maharashtra)

Dr. SudhirJagtap(M.Sc., M.Phil, Ph.D.) **President** 







## Swami Vivekanand College of Nursing, Udgir

(Approved by Government of Maharashtra, Recognized by Indian Nursing Council, New Delhi and Maharashtra Nursing Council Mumbai)

Affiliated to Maharashtra University of Health Sciences, Nashik

Survey No. 184, Bodhan Nagar, Jalkot Road, Udgir-413517

Dist. Latur (Maharashtra)

Dr. SudhirJagtap(M.Sc., M.Phil, Ph.D.)
President

## **Anatomy Lab**







# Swami Viv