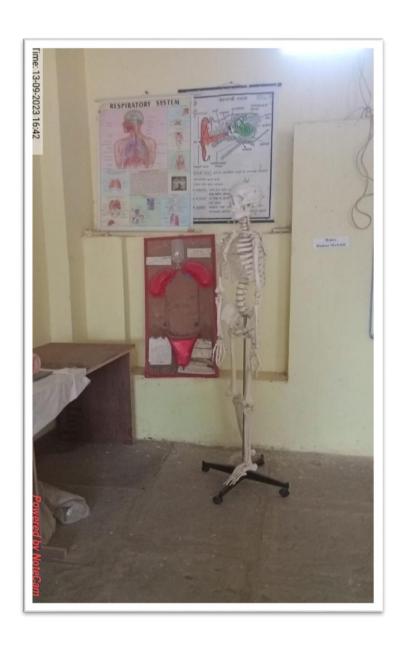

*President** 







## Swami Vivekanand College of Nursing, Udgir

(Approved by Government of Maharashtra, Recognized by Indian Nursing Council, New Delhi and Maharashtra Nursing Council Mumbai)

Affiliated to Maharashtra University of Health Sciences, Nashik

Survey No. 184, Bodhan Nagar, Jalkot Road, Udgir-413517

Dist. Latur (Maharashtra)

Dr. SudhirJagtap(M.Sc., M.Phil, Ph.D.)
President

## **Anatomy Lab**







# Swami Vivekanand College of Nursing, Udgir (Approved by Government of Maharashtra, Recognized by Indian Nursing Council, New Delhi and Maharashtra Nursing Council Mumbai)

Affiliated to Maharashtra University of Health Sciences, Nashik

Survey No. 184, Bodhan Nagar, Jalkot Road, Udgir-413517

Dist. Latur (Maharashtra)

Dr. SudhirJagtap(M.Sc., M.Phil, Ph.D.) **President** 







# Swami Vivekanand College of Nursing, Udgir (Approved by Government of Maharashtra, Recognized by Indian Nursing Council, New Delhi and

Maharashtra Nursing Council Mumbai)

Affiliated to Maharashtra University of Health Sciences, Nashik

Survey No. 184, Bodhan Nagar, Jalkot Road, Udgir-413517

Dist. Latur (Maharashtra)

Dr. SudhirJagtap(M.Sc., M.Phil, Ph.D.) **President** 

## **Anatomy Lab**







# Swami Vivekanand College of Nursing, Udgir (Approved by Government of Maharashtra, Recognized by Indian Nursing Council, New Delhi and

Maharashtra Nursing Council Mumbai)

Affiliated to Maharashtra University of Health Sciences, Nashik

Survey No. 184, Bodhan Nagar, Jalkot Road, Udgir-413517

Dist. Latur (Maharashtra)

Dr. SudhirJagtap(M.Sc., M.Phil, Ph.D.) **President** 

## **Anato