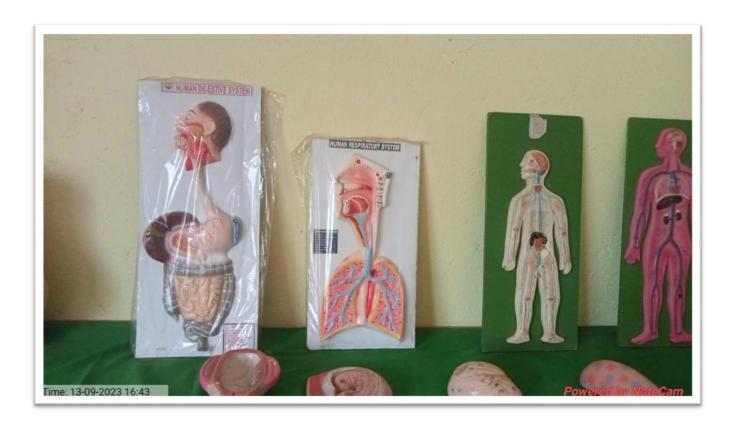

omy Lab**







# Swami Vivekanand College of Nursing, Udgir (Approved by Government of Maharashtra, Recognized by Indian Nursing Council, New Delhi and Maharashtra Nursing Council Mumbai)

Affiliated to Maharashtra University of Health Sciences, Nashik

Survey No. 184, Bodhan Nagar, Jalkot Road, Udgir-413517

Dist. Latur (Maharashtra)

Dr. SudhirJagtap(M.Sc., M.Phil, Ph.D.) **President** 







# Swami Vivekanand College of Nursing, Udgir (Approved by Government of Maharashtra, Recognized by Indian Nursing Council, New Delhi and

Maharashtra Nursing Council Mumbai)

Affiliated to Maharashtra University of Health Sciences, Nashik

Survey No. 184, Bodhan Nagar, Jalkot Road, Udgir-413517

Dist. Latur (Maharashtra)

Dr. SudhirJagtap(M.Sc., M.Phil, Ph.D.) **President** 

## **Anatomy Lab**







# Swami Vivekanand College of Nursing, Udgir (Approved by Government of Maharashtra, Recognized by Indian Nursing Council, New Delhi and

Maharashtra Nursing Council Mumbai)

Affiliated to Maharashtra University of Health Sciences, Nashik

Survey No. 184, Bodhan Nagar, Jalkot Road, Udgir-413517

Dist. Latur (Maharashtra)

Dr. SudhirJagtap(M.Sc., M.Phil, Ph.D.) **President** 

## **Anatomy Lab**







# Swami Vivekanand College of Nursing, Udgir (Approved by Government of Maharashtra, Recognized by Indian Nursing Council, New Delhi and

Maharashtra Nursing Council Mumbai)

Affiliated to Maharashtra University of Health Sciences, Nashik

Survey No. 184, Bodhan Nagar, Jalkot Road, Udgir-413517

Dist. Latur (Maharashtra)

Dr. SudhirJagtap(M.Sc., M.Phil, Ph.D.) **President** 



# Swami