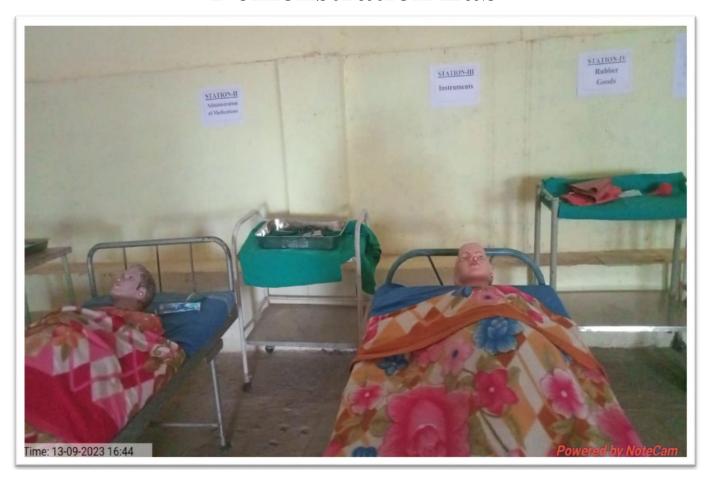

y Government of Maharashtra, Recognized by Indian Nursing Council, New Delhi and Maharashtra Nursing Council Mumbai)

Affiliated to Maharashtra University of Health Sciences, Nashik

Survey No. 184, Bodhan Nagar, Jalkot Road, Udgir-413517

Dist. Latur (Maharashtra)

Dr. SudhirJagtap(M.Sc., M.Phil, Ph.D.)
President

# GEO-TAGGED PHOTOGRAPHS OF CLINICAL SKILLS LAB AND SIMULATION CENTER



## Swami Vivekanand College of Nursing, Udgir

(Approved by Government of Maharashtra, Recognized by Indian Nursing Council, New Delhi and Maharashtra Nursing Council Mumbai)

Affiliated to Maharashtra University of Health Sciences, Nashik

Survey No. 184, Bodhan Nagar, Jalkot Road, Udgir-413517

Dist. Latur (Maharashtra)

**Dr. SudhirJagtap**(M.Sc., M.Phil, Ph.D.) **President** 

## **Demonstration Lab**







# Swami Vivekanand College of Nursing, Udgir (Approved by Government of Maharashtra, Recognized by Indian Nursing Council, New Delhi and Maharashtra Nursing Council Mumbai)

Affiliated to Maharashtra University of Health Sciences, Nashik

Survey No. 184, Bodhan Nagar, Jalkot Road, Udgir-413517

Dist. Latur (Maharashtra)

Dr. SudhirJagtap(M.Sc., M.Phil, Ph.D.) **President** 







## Swami Vivekanand College of Nursing, Udgir

(Approved by Government of Maharashtra, Recognized by Indian Nursing Council, New Delhi and Maharashtra Nursing Council Mumbai)

Affiliated to Maharashtra University of Health Sciences, Nashik

Survey No. 184, Bodhan Nagar, Jalkot Road, Udgir-413517

Dist. Latur (Maharashtra)

Dr. SudhirJagtap(M.Sc., M.Phil, Ph.D.)
President

## **Anatomy Lab**







# Swami V