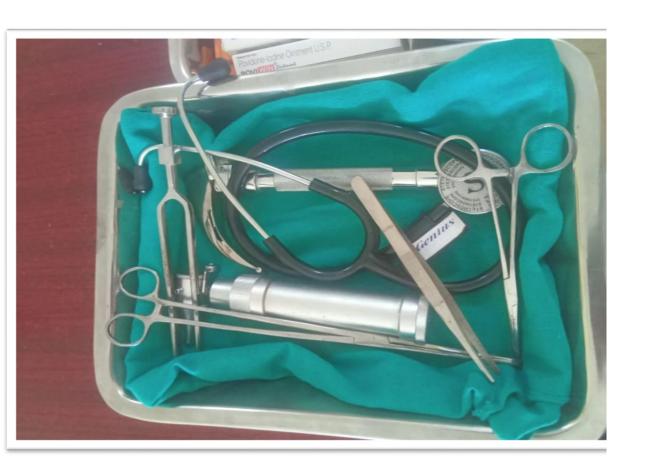

# Swami Vivekanand College of Nursing, Udgir (Approved by Government of Maharashtra, Recognized by Indian Nursing Council, New Delhi and

Maharashtra Nursing Council Mumbai)

Affiliated to Maharashtra University of Health Sciences, Nashik

Survey No. 184, Bodhan Nagar, Jalkot Road, Udgir-413517

Dist. Latur (Maharashtra)

Dr. SudhirJagtap(M.Sc., M.Phil, Ph.D.) **President** 



# Swami Vivekanand College of Nursing, Udgir (Approved by Government of Maharashtra, Recognized by Indian Nursing Council, New Delhi and

Maharashtra Nursing Council Mumbai)

Affiliated to Maharashtra University of Health Sciences, Nashik

Survey No. 184, Bodhan Nagar, Jalkot Road, Udgir-413517

Dist. Latur (Maharashtra)

Dr. SudhirJagtap(M.Sc., M.Phil, Ph.D.) **President** 

## **Fundamental of Nursing Lab**







## Swami Vivekanand College of Nursing, Udgir

(Approved by Government of Maharashtra, Recognized by Indian Nursing Council, New Delhi and Maharashtra Nursing Council Mumbai)

Affiliated to Maharashtra University of Health Sciences, Nashik

Survey No. 184, Bodhan Nagar, Jalkot Road, Udgir-413517

Dist. Latur (Maharashtra)

**Dr. SudhirJagtap**(M.Sc., M.Phil, Ph.D.) **President** 

## **Community Lab**





Prirocpal
Swami Vivekanand College
Of Nursing, Udgir Dist.Latur