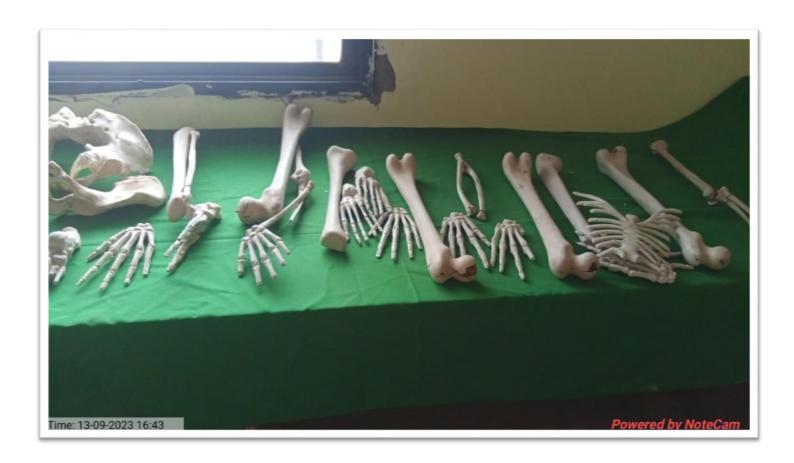

ami Vivekanand College of Nursing, Udgir (Approved by Government of Maharashtra, Recognized by Indian Nursing Council, New Delhi and

Maharashtra Nursing Council Mumbai)

Affiliated to Maharashtra University of Health Sciences, Nashik

Survey No. 184, Bodhan Nagar, Jalkot Road, Udgir-413517

Dist. Latur (Maharashtra)

Dr. SudhirJagtap(M.Sc., M.Phil, Ph.D.) **President** 

## **Anatomy Lab**







# Swami Vivekanand College of Nursing, Udgir (Approved by Government of Maharashtra, Recognized by Indian Nursing Council, New Delhi and

Maharashtra Nursing Council Mumbai)

Affiliated to Maharashtra University of Health Sciences, Nashik

Survey No. 184, Bodhan Nagar, Jalkot Road, Udgir-413517

Dist. Latur (Maharashtra)

Dr. SudhirJagtap(M.Sc., M.Phil, Ph.D.) **President** 

## **Anatomy Lab**







# Swami Vivekanand College of Nursing, Udgir (Approved by Government of Maharashtra, Recognized by Indian Nursing Council, New Delhi and

Maharashtra Nursing Council Mumbai)

Affiliated to Maharashtra University of Health Sciences, Nashik

Survey No. 184, Bodhan Nagar, Jalkot Road, Udgir-413517

Dist. Latur (Maharashtra)

Dr. SudhirJagtap(M.Sc., M.Phil, Ph.D.) **President** 



# Swami Vivekanand College of Nursing, Udgir (Approved by Government of Maharashtra, Recognized by Indian Nursing Council, New Delhi and

Maharashtra Nursing Council Mumbai)

Affiliated to Maharashtra University of Health Sciences, Nashik

Survey No. 184, Bodhan Nagar, Jalkot Road, Udgir-413517

Dist. Latur (Maharashtra)

Dr. SudhirJagtap(M.Sc., M.Phil, Ph.D.) **President** 

## **Fundamental of Nursing Lab**