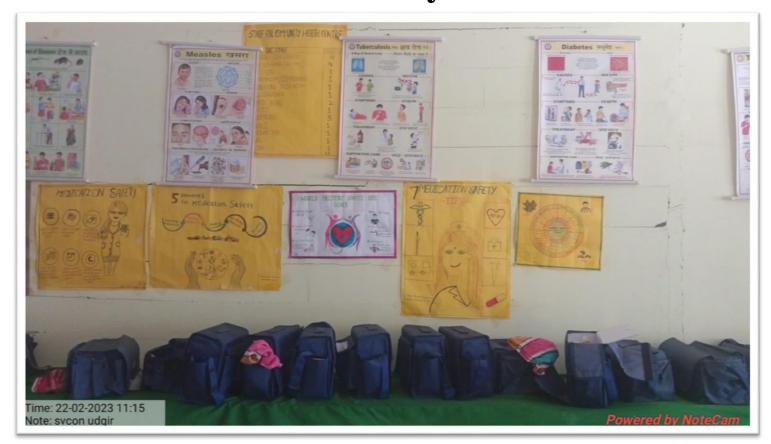

## **Community Lab**

Prirocpal
Swami Vivekanand College
Of Nursing, Udgir Dist.Latur