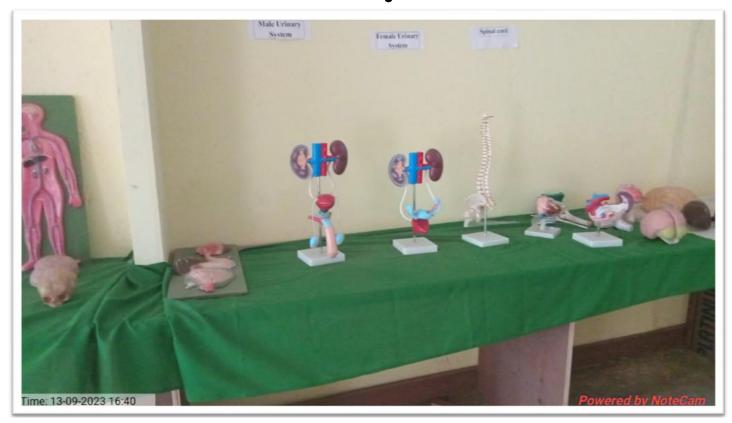

tration Lab**







# Swami Vivekanand College of Nursing, Udgir (Approved by Government of Maharashtra, Recognized by Indian Nursing Council, New Delhi and Maharashtra Nursing Council Mumbai)

Affiliated to Maharashtra University of Health Sciences, Nashik

Survey No. 184, Bodhan Nagar, Jalkot Road, Udgir-413517

Dist. Latur (Maharashtra)

Dr. SudhirJagtap(M.Sc., M.Phil, Ph.D.) **President** 







## Swami Vivekanand College of Nursing, Udgir

(Approved by Government of Maharashtra, Recognized by Indian Nursing Council, New Delhi and Maharashtra Nursing Council Mumbai)

Affiliated to Maharashtra University of Health Sciences, Nashik

Survey No. 184, Bodhan Nagar, Jalkot Road, Udgir-413517

Dist. Latur (Maharashtra)

Dr. SudhirJagtap(M.Sc., M.Phil, Ph.D.)
President

## **Anatomy Lab**







# Swami Vivekanand College of Nursing, Udgir (Approved by Government of Maharashtra, Recognized by Indian Nursing Council, New Delhi and Maharashtra Nursing Council Mumbai)

Affiliated to Maharashtra University of Health Sciences, Nashik

Survey No. 184, Bodhan Nagar, Jalkot Road, Udgir-413517

Dist. Latur (Maharashtra)

Dr. SudhirJagtap(M.Sc., M.Phil, Ph.D.) **President** 







# Swami Vivekanand College of Nursing, Udgir (Approved by Government of Maharashtra, Recognized by Indian Nursing Council, New Delhi and

Maharashtra Nursing Council Mumbai)

Affiliated to Maharashtra University of Health Sciences, Nashik

Survey No. 184, Bodhan Nagar, Jalkot Road, Udgir-413517

Dist. Latur (Maharashtra)

Dr. SudhirJagtap(M.Sc., M.Phil, Ph.D.) **President** 

## **Anatomy Lab**







# Swa