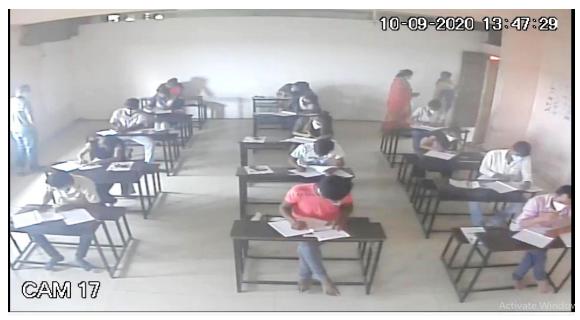

### Swami Vivekanand Shikshan Prasarak Mandal's

# Swami Vivekanand College of Nursing, Udgir

(Approved by Government of Maharashtra, Recognized by Indian Nursing Council, New Delhi and Maharashtra Nursing Council Mumbai)

Affiliated to Maharashtra University of Health Sciences, Nashik

Survey No. 184, Bodhan Nagar, Jalkot Road, Udgir-413517 Dist. Latur (Maharashtra)

Dr. Sudhir Jagtap (M.Sc., M.Phil, Ph.D.)
President

## **CCTV Surveillance Record**









### Swami Vivekanand Shikshan Prasarak Mandal's



(Approved by Government of Maharashtra, Recognized by Indian Nursing Council, New Delhi and Maharashtra Nursing Council Mumbai)

Affiliated to Maharashtra University of Health Sciences, Nashik

Survey No. 184, Bodhan Nagar, Jalkot Road, Udgir-413517 Dist. Latur (Maharashtra)

Dr. Sudhir Jagtap (M.Sc., M.Phil, Ph.D.)
President

## **CCTV Surveillance Record**