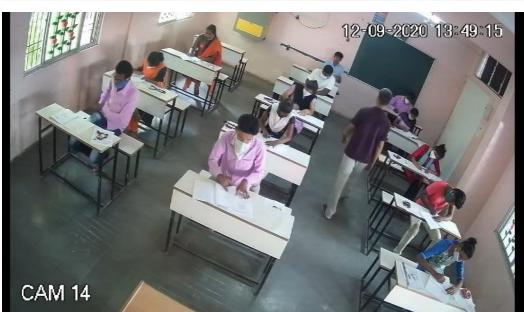

ursing, Udgir

(Approved by Government of Maharashtra, Recognized by Indian Nursing Council, New Delhi and Maharashtra Nursing Council Mumbai)

Affiliated to Maharashtra University of Health Sciences, Nashik

Survey No. 184, Bodhan Nagar, Jalkot Road, Udgir-413517 Dist. Latur (Maharashtra)

Dr. Sudhir Jagtap (M.Sc., M.Phil, Ph.D.)
President

## **CCTV Surveillance Record**









### Swami Vivekanand Shikshan Prasarak Mandal's



(Approved by Government of Maharashtra, Recognized by Indian Nursing Council, New Delhi and Maharashtra Nursing Council Mumbai)

Affiliated to Maharashtra University of Health Sciences, Nashik

Survey No. 184, Bodhan Nagar, Jalkot Road, Udgir-413517 Dist. Latur (Maharashtra)

Dr. Sudhir Jagtap (M.Sc., M.Phil, Ph.D.)
President

## **CCTV Surveillance Record**