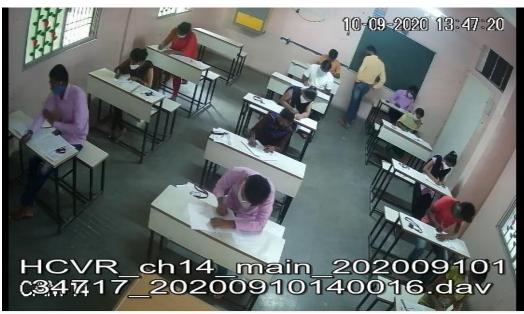

Nursing, Udgir

(Approved by Government of Maharashtra, Recognized by Indian Nursing Council, New Delhi and Maharashtra Nursing Council Mumbai)

Affiliated to Maharashtra University of Health Sciences, Nashik

Survey No. 184, Bodhan Nagar, Jalkot Road, Udgir-413517 Dist. Latur (Maharashtra)

Dr. Sudhir Jagtap (M.Sc., M.Phil, Ph.D.)
President

## **CCTV Surveillance Record**









### Swami Vivekanand Shikshan Prasarak Mandal's



(Approved by Government of Maharashtra, Recognized by Indian Nursing Council, New Delhi and Maharashtra Nursing Council Mumbai)

Affiliated to Maharashtra University of Health Sciences, Nashik

Survey No. 184, Bodhan Nagar, Jalkot Road, Udgir-413517 Dist. Latur (Maharashtra)

Dr. Sudhir Jagtap (M.Sc., M.Phil, Ph.D.)
President

## **CCTV Surveillance Record**