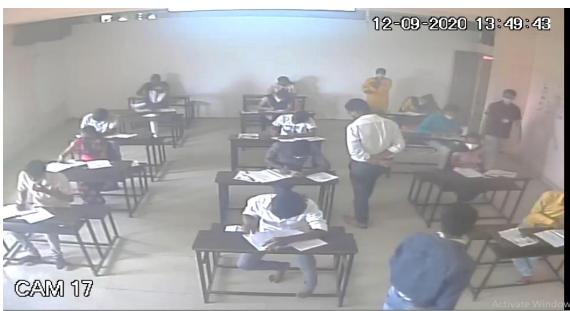

### Swami Vivekanand Shikshan Prasarak Mandal's

# Swami Vivekanand College of Nursing, Udgir

(Approved by Government of Maharashtra, Recognized by Indian Nursing Council, New Delhi and Maharashtra Nursing Council Mumbai)

Affiliated to Maharashtra University of Health Sciences, Nashik

Survey No. 184, Bodhan Nagar, Jalkot Road, Udgir-413517 Dist. Latur (Maharashtra)

Dr. Sudhir Jagtap (M.Sc., M.Phil, Ph.D.)
President

## **CCTV Surveillance Record**









### Swami Vivekanand Shikshan Prasarak Mandal's



(Approved by Government of Maharashtra, Recognized by Indian Nursing Council, New Delhi and Maharashtra Nursing Council Mumbai)

Affiliated to Maharashtra University of Health Sciences, Nashik

Survey No. 184, Bodhan Nagar, Jalkot Road, Udgir-413517 Dist. Latur (Maharashtra)

Dr. Sudhir Jagtap (M.Sc., M.Phil, Ph.D.)
President

## **CCTV Surveillance Record**