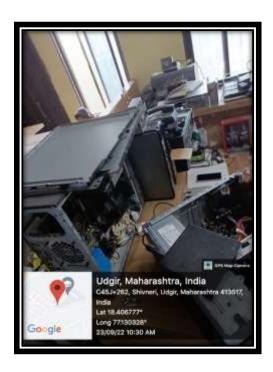

#### Swami Vivekanand Shikshan Prasarak Mandal's

# Swami Vivekanand College of Nursing, Udgir

(Approved by Government of Maharashtra, Recognized by Indian Nursing Council, New Delhi and Maharashtra Nursing Council Mumbai)

Affiliated to Maharashtra University of Health Sciences, Nashik

Survey No. 184, Bodhan Nagar, Jalkot Road, Udgir-413517 Dist. Latur (Maharashtra)

**Dr. Sudhir Jagtap** (M.Sc., M.Phil, Ph.D.) **President** 

Ref. No. Date: 14/02/2022

Management of the various types of degradable and no degradable waste.

#### 1) Solid Waste management:







Solid waste disposes by Workers on the college campus

## 2) <u>Liquid Waste Management:</u>



## 3) Electronic Waste Management:

### **Electronic Waste recycling:**