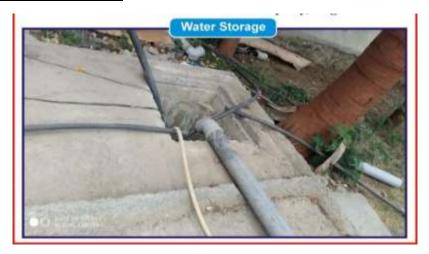

#### Swami Vivekanand Shikshan Prasarak Mandal's

# Swami Vivekanand College of Nursing, Udgir

(Approved by Government of Maharashtra, Recognized by Indian Nursing Council, New Delhi and Maharashtra Nursing Council Mumbai)

Affiliated to Maharashtra University of Health Sciences, Nashik

Survey No. 184, Bodhan Nagar, Jalkot Road, Udgir-413517 Dist. Latur (Maharashtra)

**Dr. Sudhir Jagtap** (M.Sc., M.Phil, Ph.D.) **President** 

Ref. No. Date: 14/02/2022

Management of the various types of degradable and no degradable waste.

#### 1) Solid Waste management:







Solid waste disposes by Workers on the college campus

## 2) <u>Liquid Waste Management:</u>



## 3) Electronic Waste Management:

### **Electronic Waste recycling:**