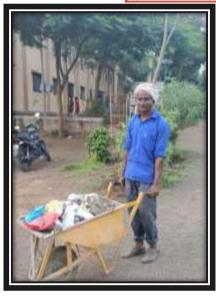

### 1) Solid Waste management:

Solid waste disposes by Workers on the college campus