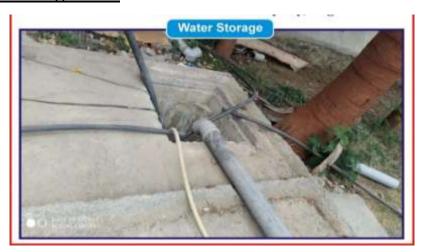

#### Swami Vivekanand Shikshan Prasarak Mandal's

# Swami Vivekanand College of Nursing, Udgir

(Approved by Government of Maharashtra, Recognized by Indian Nursing Council, New Delhi and Maharashtra Nursing Council Mumbai)

Affiliated to Maharashtra University of Health Sciences, Nashik

Survey No. 184, Bodhan Nagar, Jalkot Road, Udgir-413517 Dist. Latur (Maharashtra)

Dr. Sudhir Jagtap (M.Sc., M.Phil, Ph.D.)
President

Ref. No. Date: 14/02/2022

Management of the various types of degradable and no degradable waste.

### 1) Solid Waste management:







Solid waste disposes by Workers on the college campus

## 2) <u>Liquid Waste Management:</u>



# 3) Electronic Waste Management:

# **Electronic Waste recycling:**



e- Waste



A snap while e-waste handover to Scape E-recycler





A Snap while MOU on e-waste recyceling MoU documents handover to the Institution Head



Principal Swami Vivekanand College Of Nursing, Udgir Dist. Latur