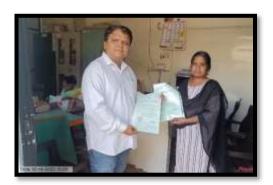

# **Electronic Waste recycling:**

e- Waste

A snap while e-waste handover to Scape E-recycler

A Snap while MOU on e-waste recyceling MoU documents handover to the Institution Head

Principal Swami Vivekanand College Of Nursing, Udgir Dist. Latur