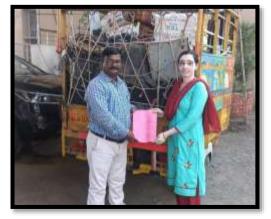

# **Electronic Waste recycling:**

e- Waste

A snap while e-waste handover to Scape E-recycler

A Snap while MOU on e-waste recyceling MoU documents handover to the Institution Head

Principal Swami Vivekanand College Of Nursing, Udgir Dist. Latur